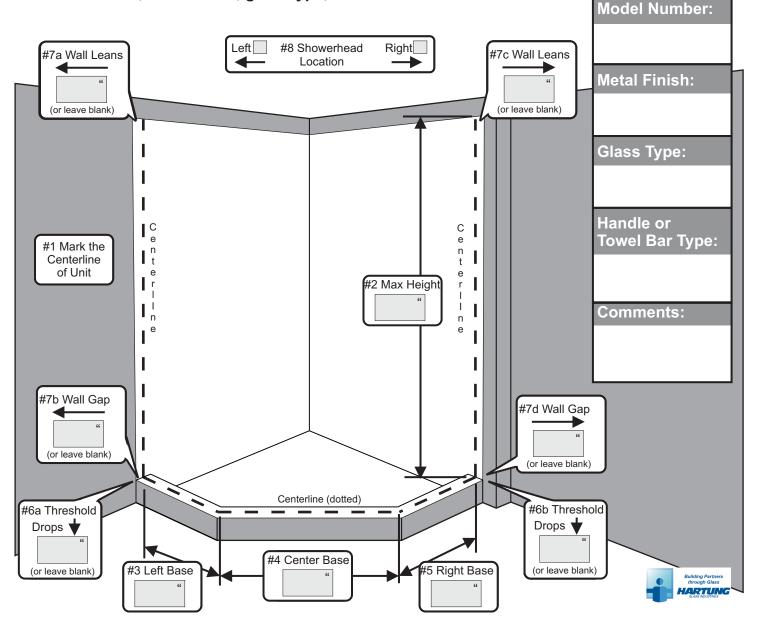

How to Measure Neo Angle Stall

Scan QR to download this measuring form

## Follow these simple steps:

1 Mark **Centerline** of Unit on masking tape on with water based marker

- 2 Determine and Mark the **Max Height** at the top of the unit
- 3 Measure the wall to joint distance for the Left Base of unit
- 4 Measure the joint to joint distance at **Center Base** of unit
- 5 Measure the joint to wall distance at **Right Base** of unit
- 6 (a-b) Determine if Threshold is Level or if it Drops from side to side.

7 (a-b) Left Wall: Determine if there is a gap between the wall and level at the top or bottom of the enclosure
7 (c-d) Right Wall: Determine if there is a gap between the wall and level at the top or bottom of the enclosure
8. Is the showerhead on the left wall of unit or on right wall, or both. If rain shower, put note in Comments

Record your measurements by the numbers. Include unit information as well, concerning model number, metal finish, glass type, etc.