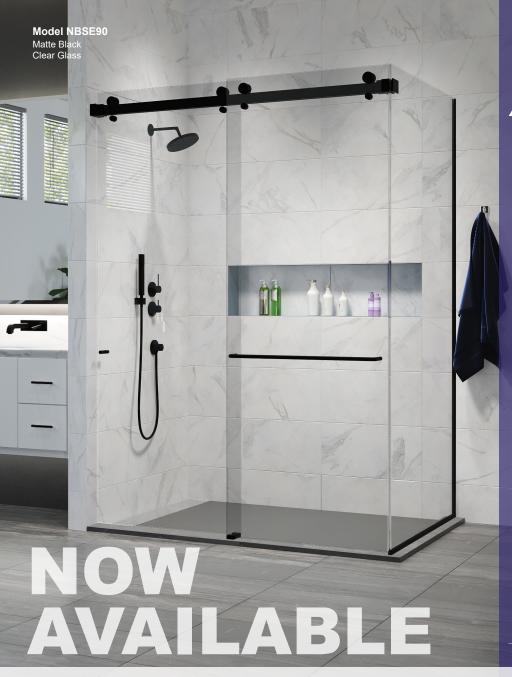

# NAPA BYPASS SLIDER with a 90° RETURN PANEL

- 3/8-in glass double bypassing barn door slider with a 1/2-in thick return panel; available in both shower (NBSE90) and tub heights (NBTE90).
- 55-mm stainless rollers glide frameless doors on a powerful rectangular header.
- Innovative header block system captures the sliding panels eliminating panel bounce-back and the need for exposed bumper stops.
- Custom sizes and options available to accommodate any of your shower door needs!

## STANDOUT FEATURES

### **Double Bypassing**

Both doors glide effortlessly from side to side for an easy entrance and exit to your shower enclosure

#### **Easy Installation**

Our engineers carefully designed the door to simplify its components, making installation a breeze

#### **Heavy Duty**

You can depend on this door to last with its durable stainless steel hardware and a thick 1/2-in return panel